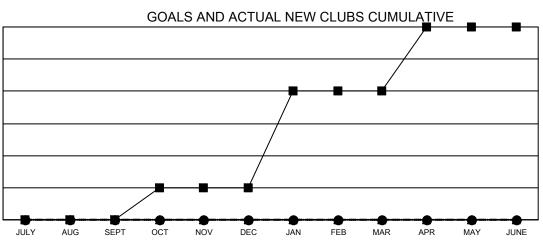

## LOCATION: VIRGINIA

| Clubs                 |               |           |               | Members               |                           |                         |                                                    |
|-----------------------|---------------|-----------|---------------|-----------------------|---------------------------|-------------------------|----------------------------------------------------|
| RESULTS FOR 2022-2023 |               |           |               | RESULTS FOR 2022-2023 |                           |                         |                                                    |
| QUARTER               | NEW CLUB GOAL | NEW CLUBS | DROPPED CLUBS | QUARTER               | MEMBER GROWTH NET<br>GOAL | MEMBER GROWTH<br>ACTUAL | DROPPED<br>MEMBERS ACTUAL<br>(including transfers) |
| JULY/AUG/SEPT         | 0             | 0         | 1             | JULY/AUG/SE           | PT 110                    | 146                     | 164                                                |
| OCT/NOV/DEC           | 1             | 0         | 4             | OCT/NOV/DE            | c 160                     | 145                     | 188                                                |
| JAN/FEB/MAR           | 3             | 0         | 0             | JAN/FEB/MAR           | 110                       | 189                     | 156                                                |
| APR/MAY/JUNE          | 2             | 0         | 2             | APR/MAY/JUN           | IE 160                    | 108                     | 141                                                |

- ■ CURRENT YEAR GOALS FOR NEW CLUBS
- - CURRENT YEAR ACTUAL NEW CLUBS
- ▲ LAST YEAR ACTUAL NEW CLUBS

GOALS AND ACTUAL MEMBERS CUMULATIVE

| DROPPED CLUBS: 7 |     | 139 CLUBS OF 234 ADDED 1 OR<br>MORE NEW MEMBERS | GENDER DISTRIBUTION               |                |  |
|------------------|-----|-------------------------------------------------|-----------------------------------|----------------|--|
|                  |     | MORE NEW MEMBERS                                | MALE                              | 3,419 (62.61%) |  |
|                  |     |                                                 | FEMALE                            | 2,042 (37.39%) |  |
| DROPPED MEMBERS  |     |                                                 | NON BINARY                        | 0 (0.00%)      |  |
| DECEASED         | 114 |                                                 | PREFER NOT TO ANSWER              | 0 (0.00%)      |  |
| CLUB CANCELLED   | 54  |                                                 | TOTAL FAMILY UNIT MEMBERS         | 923            |  |
| OTHER            | 481 | CLICK HERE FOR CUMULATIVE                       | TOTALT AMILET ONTE MILMBERS       | 325            |  |
| TOTAL            | 649 | MEMBERSHIP DATA                                 | FAMILY MEMBERS PAYING HAL<br>DUES | F 465          |  |