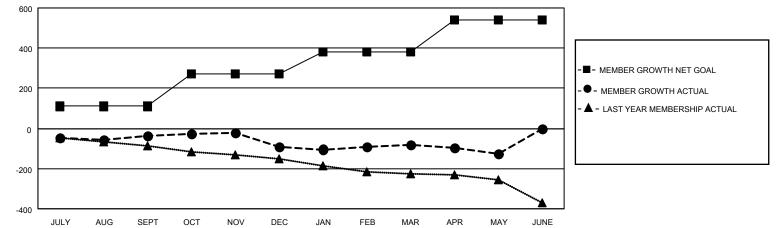

## LOCATION: VIRGINIA

| Clubs                 |               |           |               | Members               |                           |                         |                                                    |
|-----------------------|---------------|-----------|---------------|-----------------------|---------------------------|-------------------------|----------------------------------------------------|
| RESULTS FOR 2022-2023 |               |           |               | RESULTS FOR 2022-2023 |                           |                         |                                                    |
| QUARTER               | NEW CLUB GOAL | NEW CLUBS | DROPPED CLUBS | QUARTER               | MEMBER GROWTH NET<br>GOAL | MEMBER GROWTH<br>ACTUAL | DROPPED<br>MEMBERS ACTUAL<br>(including transfers) |
| JULY/AUG/SEPT         | 0             | 0         | 1             | JULY/AUG/SE           | PT 110                    | 146                     | 164                                                |
| OCT/NOV/DEC           | 1             | 0         | 4             | OCT/NOV/DE            | c 160                     | 145                     | 188                                                |
| JAN/FEB/MAR           | 3             | 0         | 0             | JAN/FEB/MAR           | 110                       | 189                     | 156                                                |
| APR/MAY/JUNE          | 2             | 0         | 2             | APR/MAY/JUN           | IE 160                    | 108                     | 141                                                |

- ■ CURRENT YEAR GOALS FOR NEW CLUBS
- - CURRENT YEAR ACTUAL NEW CLUBS
- ▲ LAST YEAR ACTUAL NEW CLUBS

GOALS AND ACTUAL MEMBERS CUMULATIVE

| DROPPED CLUBS: 7 |     | 139 CLUBS OF 234 ADDED 1 OR<br>MORE NEW MEMBERS | GENDER DISTRIBUTION               |                |  |
|------------------|-----|-------------------------------------------------|-----------------------------------|----------------|--|
|                  |     | MORE NEW MEMBERS                                | MALE                              | 3,419 (62.61%) |  |
|                  |     |                                                 | FEMALE                            | 2,042 (37.39%) |  |
| DROPPED MEMBERS  |     |                                                 | NON BINARY                        | 0 (0.00%)      |  |
| DECEASED         | 114 |                                                 | PREFER NOT TO ANSWER              | 0 (0.00%)      |  |
| CLUB CANCELLED   | 54  |                                                 | TOTAL FAMILY UNIT MEMBERS         | 923            |  |
| OTHER            | 481 | CLICK HERE FOR CUMULATIVE                       | TOTALT AMILET ONTE MILMBERS       | 325            |  |
| TOTAL            | 649 | MEMBERSHIP DATA                                 | FAMILY MEMBERS PAYING HAL<br>DUES | F 465          |  |